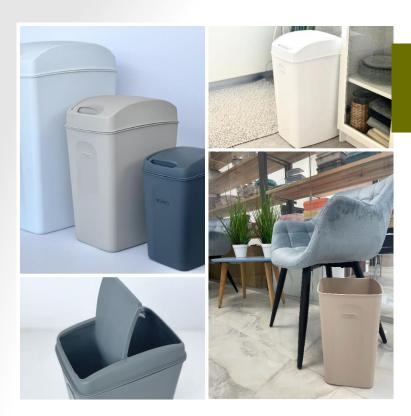

## Flip Cover Bins

2 ways to open

Everything for your convenience: double opening: swing for small & lift for big waste, lightweight.

Smart modern design: our Flip Cover Bin fits any design and becomes an integral part of it.

#### It is all about Flip Bins

- Lightweight
- Multiple choice of colors for 3 sizes
- Suitable for many places as kitchen, vanity corner, outdoor, bathroom, hotel, hospital. Office.