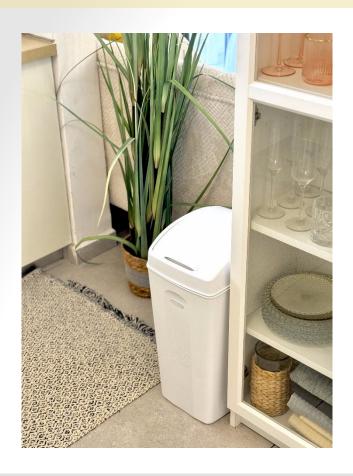

## Flip Cover Bins

2 ways to open

Everything for your convenience: double opening: swing for small & lift for big waste, lightweight.

Smart modern design: our Flip Cover Bin fits any design and becomes an integral part of it.

# Flip Cover Bins

**Simplicity in cleanness** 