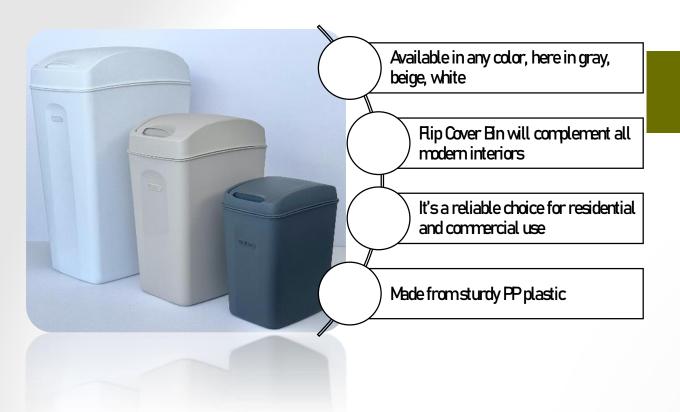

What makes us different?

Made from quality materials enlarged exploitation period saves time & eco friendly

Our large bin with lid is perfect for sorting bulky things like paper or glass bottles or plastic packing

#### It is all about Flip Bins

- Lightweight
- Multiple choice of colors for 3 sizes
- Suitable for many places as kitchen, vanity corner, outdoor, bathroom, hotel, hospital. Office.