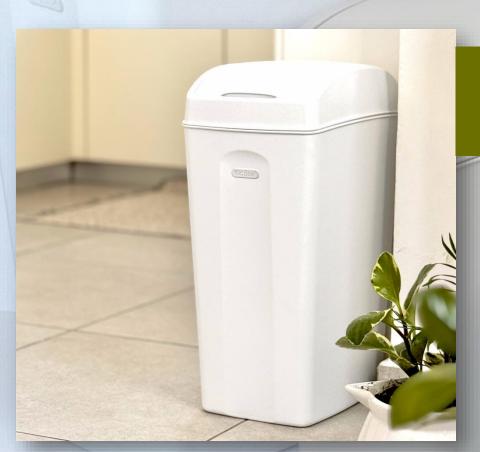

## Flip Cover Bins

2 ways to open

Everything for your convenience: double opening: swing for small & lift for big waste, lightweight.

Smart modern design: our Flip Cover Bin fits any design and becomes an integral part of it.

#### It is all about Flip Bins

- Lightweight
- Multiple choice of colors for 3 sizes
- Suitable for many places as kitchen, vanity corner, outdoor, bathroom, hotel, hospital. Office.