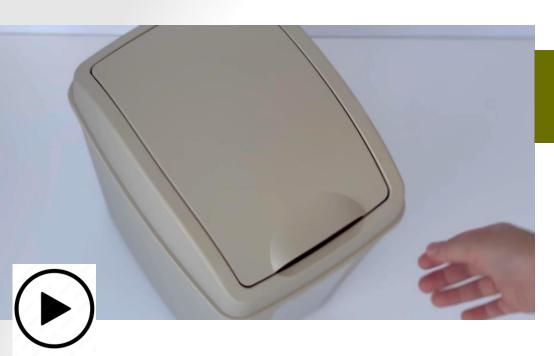

## Flip Cover Bins

2 ways to open

Everything for your convenience: double opening: swing for small & lift for big waste, lightweight.

Smart modern design: our Flip Cover Bin fits any design and becomes an integral part of it.

### Flip Cover Bins

With our Flip cover bins you can choose your way to open the bin

|         | Size 8 L / 2.1 Gal |                   |  |
|---------|--------------------|-------------------|--|
|         | With cover         | Without cover     |  |
| Item #  | 100-3108           | 100-3008          |  |
| Size    | 234.9 x 176 x 290  | 234.9 x 176 x 250 |  |
| Weight  | 363.23             | 261               |  |
| Packing | 12 pcs             | 12 pcs            |  |