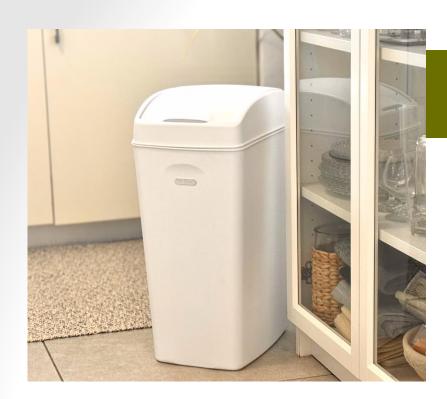

## Flip Cover Bins

2 ways to open

Everything for your convenience: double opening: swing for small & lift for big waste, lightweight.

Smart modern design: our Flip Cover Bin fits any design and becomes an integral part of it.

# Flip Cover Bins

**Simplicity in cleanness** 