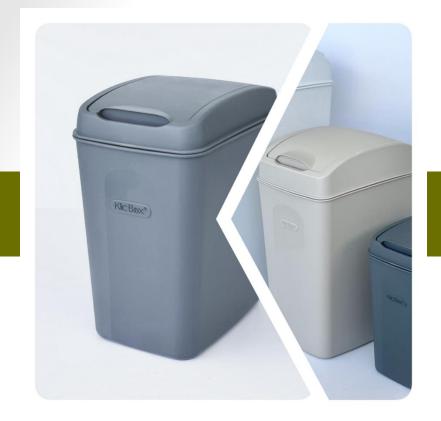

What makes us different?

Made from quality materials enlarged exploitation period saves time & eco friendly

Our large bin with lid is perfect for sorting bulky things like paper or glass bottles or plastic packing

#### It is all about Flip Bins

- Lightweight
- Multiple choice of colors for 3 sizes
- Suitable for many places as kitchen, vanity corner, outdoor, bathroom, hotel, hospital. Office.