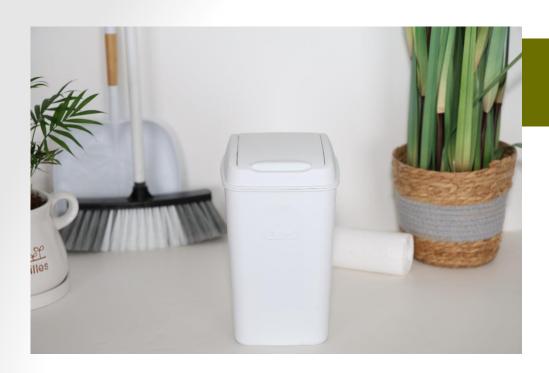

## Flip Cover Bins

2 ways to open

Everything for your convenience: double opening: swing for small & lift for big waste, lightweight.

Smart modern design: our Flip Cover Bin fits any design and becomes an integral part of it.

#### It is all about Flip Bins

- Lightweight
- Multiple choice of colors for 3 sizes
- Suitable for many places as kitchen, vanity corner, outdoor, bathroom, hotel, hospital. Office.