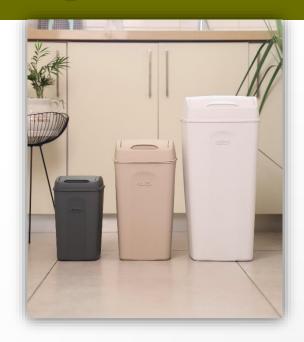

## Flip Cover Bins

2 ways to open

Everything for your convenience: double opening: swing for small & lift for big waste, lightweight.

Smart modern design: our Flip Cover Bin fits any design and becomes an integral part of it.

What makes us different?

Made from quality materials enlarged exploitation period saves time & eco friendly

Our large bin with lid is perfect for sorting bulky things like paper or glass bottles or plastic packing

#### It is all about Flip Bins

- Lightweight
- Multiple choice of colors for 3 sizes
- Suitable for many places as kitchen, vanity corner, outdoor, bathroom, hotel, hospital. Office.